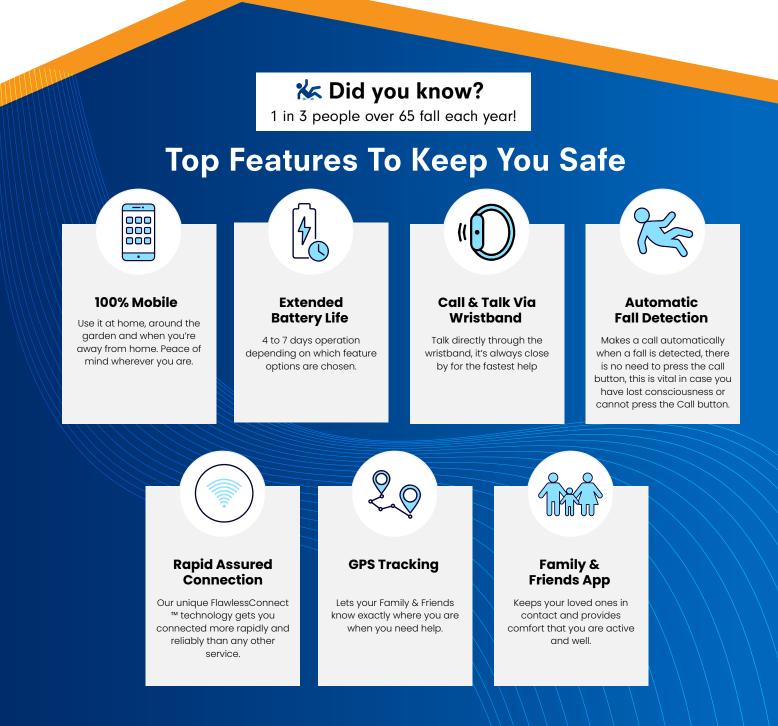

It's also important to be safe and secure knowing that if you need help (such as having a fall) you can get rapid assistance automatically or at the touch of a button wherever you are.

Our Call4.Care Wristband with FlawlessConnect™ technology provides you with the very best all-round Help Call service for the home, garden and anywhere you choose to travel.

### About FlawlessConnect<sup>™</sup>:

When you need help time is critical. The sooner help arrives the better the outcome. FlawlessConnect™ was developed using unique cloud telecom technology to provide rapid & assured Emergency/Help calls. FlawlessConnect™ features

# Features & Benefits For Wristband Wearer100% - mobile works anywhere24/7 monitored or friends & family monitored, you choose24/7 monitored or friends & family monitored, you chooseTalk direct to wristband, always close by, always convenientAutomatic fall detection and manual single button call for helpGPS Tracking with instant accurate location anywhere with What3WordsExtended battery life 4-7 days between chargesHigh quality digital calling for clear speechSpeaking time & battery level indicatorMedication RemindersLow battery alerts - warns you so you never run outGeo-fence location alerts to keep you safe and close by homeFraud & scam call protectionSteps count for activity monitoringSedentary status monitor to alert others if you become inactive.