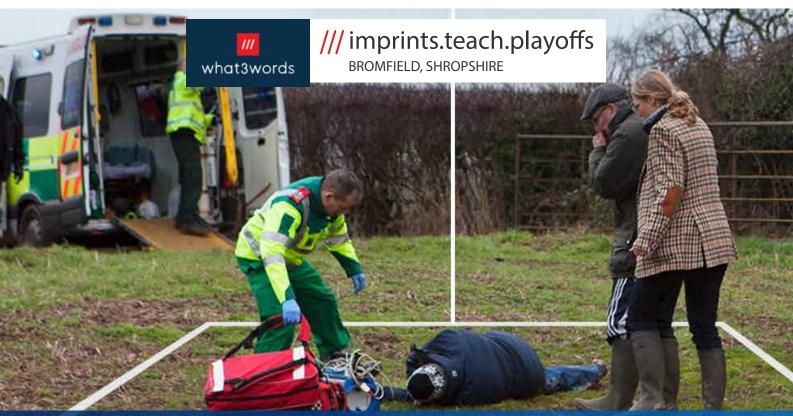

### **Rapid, Exact Location With What3Words**

What3Words is a global location service that names every 3 metre square on planet earth in just 3 simple words. For example the exact spot outside the front door to 10 Downing Street (UK Prime Minister Residence & Office) is described as input.caring.brain

Emergency Services around the world use What3Words to quickly and precisely locate the exact position of an emergency. What3Words can save up to 10 minutes when locating a person.

What3words is built into our Family and Friends App, At the touch of a button FlawlessConnect<sup>™</sup> can also speak the What3Words GPS location of your emergency wristband over the phone line. We use advanced text to speech technology telling emergency services or any source of help exactly where the person in distress is. For a demonstration of the power of What3Words please visit https://-FlawlessConnect.info