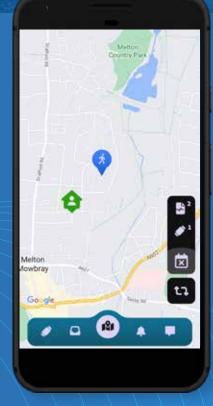

# Tel: 01625466681 Our Family & Friends App

Whether you are 24/7 monitored or assisted by Family & Friends it's important to keep loved-ones informed that you are safe & well or if you have had an emergency. Our Family & Friends App is compatible with both Android and Apple iOS and can be downloaded by any person you give permission to so they can see important information such as:

- Your current exact location and recent travel history
- >>> Your Wristband status including if it is being worn, the battery and signal strength
- Any recent emergency events such as help calls or falls.