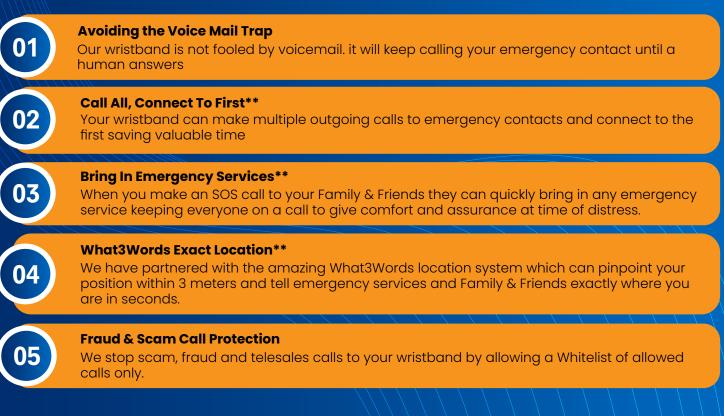

Family & Friends – Our FlawlessConnect<sup>™</sup> technology gets you rapidly connected to a member of your Family and Friends group. You simply enter your list of contacts when you register the Wristband. Your Family & Friends will get a notification they are part of your support group and will receive information on how to get the best out of the system.

**24/7 Monitoring** – With busy lifestyles Family & Friends may not always answer a call as fast as you would like. Because of this we have our 24/7 monitoring centres available to rapidly answer emergency/help calls and deal with the necessary actions according to your preferences. Simply select that option when you register your Wristband. Our monitoring centre staff are friendly and professionally trained to deal with a wide range of Emergency/help situations including bringing in Emergency services and contacting your loved ones.

Rapid calling to reach help quickly with FlawlessConnect™ (Basic and Plus service available)

Family & Friends App keeps you fully aware of loved one's status.

Instant, exact location tracking with What3Words to get emergency services quickly (FlawlessConnect™ Plus)

Rapid conference in emergency services for all round comfort for your loved one. (FlawlessConnect™ Plus)

Location history & event history to keep you updated at all times.

Keep informed of any alerts such as low battery or roaming outside of the geo-fence area.

### **Rapid, Exact Location With What3Words**

What3Words is a global location service that names every 3 metre square on planet earth in just 3 simple words. For example the exact spot outside the front door to 10 Downing Street (UK Prime Minister Residence & Office) is described as input.caring.brain

Emergency Services around the world use What3Words to quickly and precisely locate the exact position of an emergency. What3Words can save up to 10 minutes when locating a person.

What3words is built into our Family and Friends App, At the touch of a button FlawlessConnect<sup>™</sup> can also speak the What3Words GPS location of your emergency wristband over the phone line. We use advanced text to speech technology telling emergency services or any source of help exactly where the person in distress is. For a demonstration of the power of What3Words please visit https://-FlawlessConnect.info