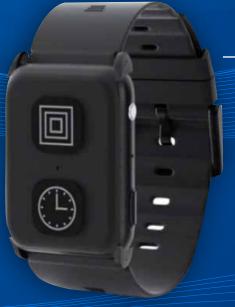

## **Personal Alarm Wristband**

Stay Active, Mobile & Independent With The Call4.Care Personal Alarm Wristband With

-SOS Button -Fall Detection -GPS Tracking -Family App

### Digital Calling & Digital Features

The Call4.care Wristband uses the latest in Digital calling to ensure the very best call quality. Our built-in high-quality speaker and microphone makes sure your voice can be heard clearly on any help call.

Every wristband includes features such as telling the time by audio announcement and your battery charge level.