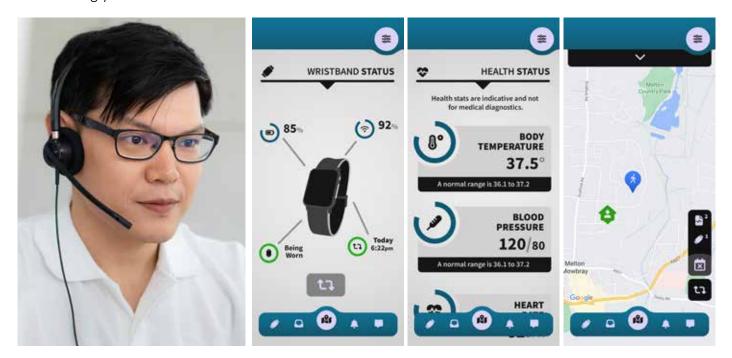

# Tel: 01625466681 Our Family & Friends App

Whether you are 24/7 monitored or assisted by Family & Friends it's important to keep loved-ones informed that you are safe & well or if you have had an emergency. Our Family & Friends App is compatible with both Android and Apple iOS and can be downloaded by any person you give permission to so they can see important information such as:

- Your current exact location and recent travel history
- >>> Your Wristband status including if it is being worn, the battery and signal strength
- Any recent emergency events such as help calls or falls.

The Call4Care Wristband also has a number of optional helpful health readings that can help Family & Friends check you are ok:

- Blood Pressure, Heart Rate & Blood Oxygen readings
- 📎 Body temperature
- 📎 Step Count
- Sedentary Check Have you been inactive for too long