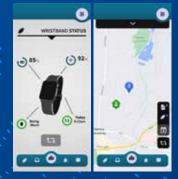

# Tel: 01625466681 Our Family & Friends App

Whether you are 24/7 monitored or assisted by Family & Friends it's important to keep loved-ones informed that you are safe & well or if you have had an emergency. Our Family & Friends App is compatible with both Android and Apple iOS and can be downloaded by any person you give permission to so they can see important information such as:

- Your current exact location and recent travel history
- >>> Your Wristband status including if it is being worn, the battery and signal strength
- Any recent emergency events such as help calls or falls.