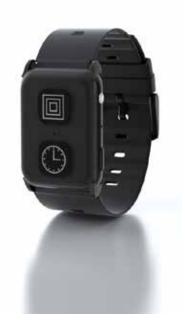

## **Personal Alarm Wristband**

Stay Active, Mobile & Independent With The Call4.Care Personal Alarm Wristband With

-SOS Button -Fall Detection -GPS Tracking -Family App

It's also important to be safe and secure knowing that if you need help (such as having a fall) you can get rapid assistance automatically or at the touch of a button wherever you are.

Our Call4.Care Wristband with FlawlessConnect™ technology provides you with the very best all-round Help Call service for the home, garden and anywhere you choose to travel.